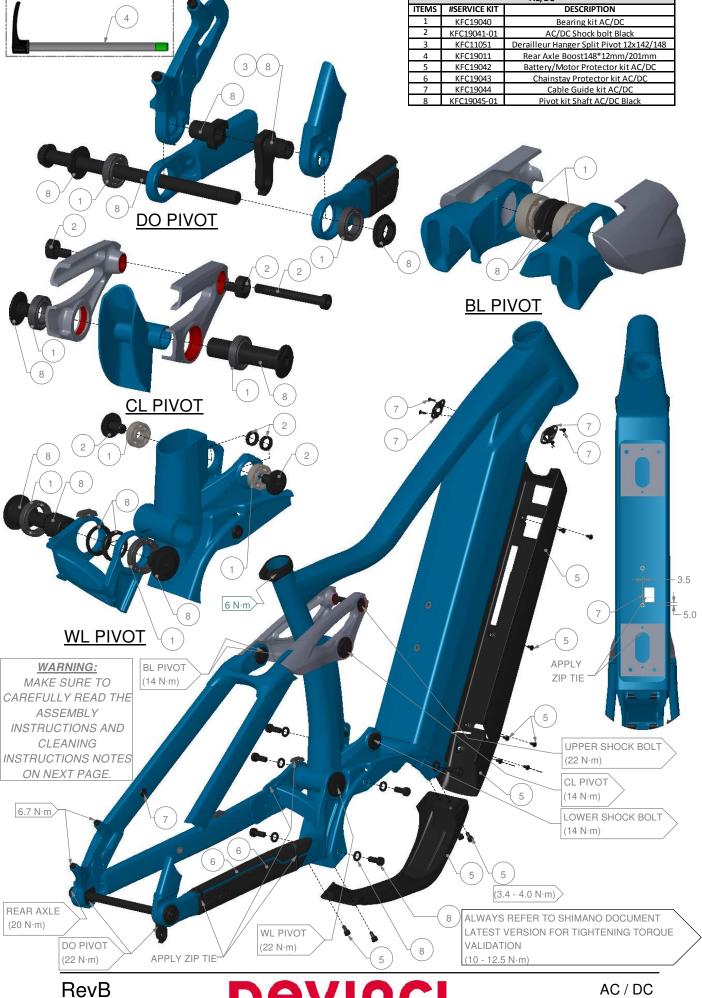

## **ASSEMBLY INSTRUCTIONS:**

- 1- THOROUGHLY CLEAN THE INTERIOR OF EACH BEARING HOUSING TO REMOVE ANY DIRT OR OLD GREASE;
- 2- APPLY HIGH QUALITY WATERPROOF GREASE ON THE INSIDE FACE AND INSIDE DIAMETER OF ALL BEARING HOUSINGS BEFORE PRESS-FIT:
- **3-** APPLY HIGH QUALITY WATERPROOF GREASE TO ALL PIVOT PARTS THAT CONTACT WITH THE INNER DIAMETER OF THE BEARINGS.
- 4- APPLY HIGH QUALITY WATERPROOF GREASE TO ALL NON-THREADED METAL-TO-METAL INTERFACES (EX.: PLANAR FACE OF THE PIVOT SPACER THAT CONTACTS THE LATERAL FACES OF THE FRONT TRIANGLE WL PIVOT). THESE INSTRUCTIONS ALSO APPLY TO THE SHOCK ASSEMBLY:
- 5- UNLESS OTHERWISE SPECIFIED, APPLY BLUE LOCTITE 242 ON ALL THREADS BEFORE ASSEMBLY TO THE SPECIFIED TORQUE VALUE:
- 6- TO PREVENT DAMAGE TO THE FRAME, THE SEATPOST MUST HAVE A MINIMUM INSERTION IN THE SEAT TUBE.