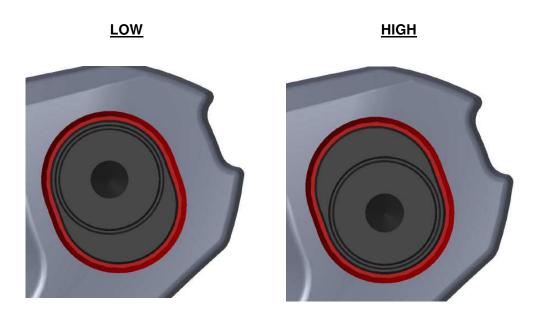

## **ALUMINIUM FRAME:**

SMALL / MEDIUM / LARGE / X-LARGE - 100mm INSERTION

\*ALWAYS VERIFY CONNECTOR CLEARANCE BEFORE FULLY INSERTING A DROPPER POST.

7- FRG ADJUSTABLE: THIS DESIGN ALLOWS RIDERS TO CHOOSE BETWEEN A LOW OR HIGH POSITION. WITH FRG ADJUSTABLE TECHNOLOGY, YOU CAN FINE-TUNE YOUR RIDE TO PERSONAL TASTES OR SPECIFIC TRAIL TYPES USING A FLIP-FLOP PIVOT MECHANISM THAT SLIGHTLY CHANGES THE BIKE'S GEOMETRY AS SHOWN BELOW.